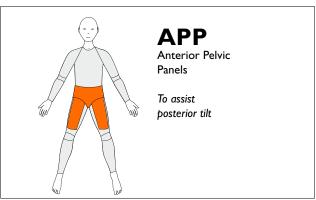

ng Legs and ¾ Legs only







**IRP-R** 

Internal Rotation Panel

To assist internal rotation at RIGHT hip



**IRP-L** 

Internal Rotation Panel

To assist internal rotation at LEFT hip



**ERP-R** 

**External Rotation Panel** 

To assist external rotation at RIGHT hip



**ERP-L** 

External Rotation Panel

To assist external rotation at LEFT hip







### **IRPL-R**

Long Internal Rotation Panel

To assist internal rotation at RIGHT hip

Only for Long Legs



### IRPL-L

Long Internal Rotation Panel

To assist internal rotation at LEFT hip

Only for Long Legs



### **ERPL-R**

Long External Rotation Panel

To assist external rotation at RIGHT hip

Only for Long Legs



### **ERPL-L**

Long External Rotation Panel

To assist external rotation at LEFT hip

Only for Long Legs











## SBEL Shoulder Back Extension Left To assist retraction of the scapular on the left side and extension of

To assist retraction of the scapulae on the left side and extension of the back on the RIGHT side

### **SBER**

Shoulder Back Extension Left To assist retraction of the scapulae on the right side and extension of the back on the LEFT side































### AS-L Anterior Supination Left

To resist supination on left side

Long Sleeve Only



### AS-R Anterior Supination Right

To resist supination on right side

Long Sleeve Only



# PP-L Posterior Supination Left

To resist pronation on left side

Long Sleeve Only

Three reinforcements are included in the price. If the box for Standard Panel is ticked this will count as one. Another two can be added. If Standar