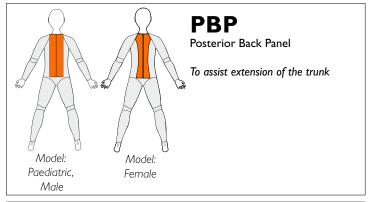

### **IRPL-R**

Long Internal Rotation Panel

To assist internal rotation at RIGHT hip

Only for Long Legs



### IRPL-L

Long Internal Rotation Panel

To assist internal rotation at LEFT hip

Only for Long Legs



### **ERPL-R**

Long External Rotation Panel

To assist external rotation at RIGHT hip

Only for Long Legs



### **ERPL-L**

Long External Rotation Panel

To assist external rotation at LEFT hip

Only for Long Legs











## SBEL Shoulder Back Extension Left To assist retraction of the scapular on the left side and extension of

To assist retraction of the scapulae on the left side and extension of the back on the RIGHT side

### **SBER**

Shoulder Back Extension Left To assist retraction of the scapulae on the right side and extension of the back on the LEFT side































### AS-L Anterior Supination Left

To resist supination on left side

Long Sleeve Only



### AS-R Anterior Supination Right

To resist supination on right side

Long Sleeve Only



# PP-L Posterior Supination Left

To resist pronation on left side

Long Sleeve Only

Three reinforcements are included in the price. If the box for Standard Panel is ticked this will count as one. Another two can be added. If Standard Panel is not ticked, three reinforcements can be chosen.



# PP-R Posterior Pronation Right

To resist pronation on right side

Long Sleeve Only



## 39312 Suit Reinforcements





# AEP left Anterior Elbow Panel Left

To resist elbow hyperextension on left side

Long Sleeve Only



# AEP right Anterior Elbow Panel Right

To resist elbow hyperextensi