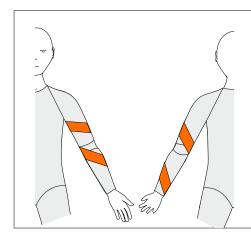

# AEP left Anterior Elbow Panel Left

To resist elbow hyperextension on left side

Long Sleeve Only

# AEP right Anterior Elbow Panel Right

To resist elbow hyperextension on right side

Long Sleeve Only