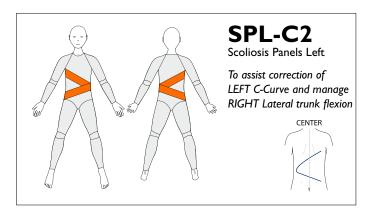

elements body

Three reinforcements are included in the price. If the box for Standard Panel is ticked this will count as one, and another two can be added.