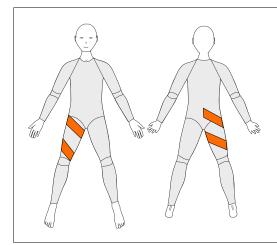

### **PKF-L**

Posterior Knee Flexion Left

To assist knee flexion on LEFT side

### PKF-R

Posterior Knee Flexion Right

To assist knee flexion on RIGHT side

Long Legs and ¾ Legs only

**IRP-R** 

Internal Rotation Panel

To assist internal rotation at RIGHT hip

**IRP-L** 