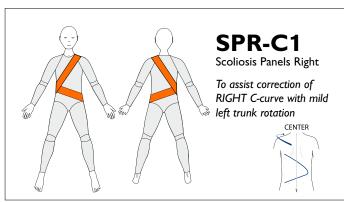

Long Internal Rotation Panel

To assist internal rotation at RIGHT hip

Only for Long Legs



### IRPL-L

Long Internal Rotation Panel

To assist internal rotation at LEFT hip

Only for Long Legs



### **ERPL-R**

Long External Rotation Panel

To assist external rotation at RIGHT hip

Only for Long Legs



### **ERPL-L**

Long External Rotation Panel

To assist external rotation at LEFT hip

Only for Long Legs











## SBEL Shoulder Back Extension Left To assist retraction of the scapular on the left side and extension of

To assist retraction of the scapulae on the left side and extension of the back on the RIGHT side

### **SBER**

Shoulder Back Extension Left To assist retraction of the scapulae on the right side and extension of the back on the LEFT side































### AS-L Anterior Supination Left

To resist supination on left side

Long Sleeve Only



### AS-R Anterior Supination Right

To resist supination on right side

Long Sleeve Only



# PP-L Posterior Supination Left

To resist pronation on left side

Long Sleeve Only

Three reinforcements are included in the price. If the box for Standard Panel is ticked this will count as one. Another two can be added. If Standard Panel is not ticked, three reinforcements can be chosen.



# PP-R Posterior Pronation Right

To resist pronation on right side

Long Sleeve Only



## 39312 Suit Reinforcements





# AEP left Anterior Elbow Panel Left

To resist elbow hyperextension on left side

Long Sleeve Only



# AEP right Anterior Elbow Panel Right

To resist elbow hyperextension on right side

Lo