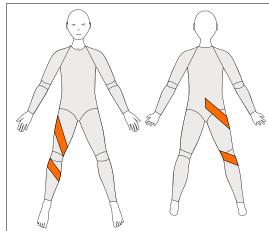

### **PKF-L**

Posterior Knee Flexion Left

To assist knee flexion on LEFT side

### PKF-R

Posterior Knee Flexion Right

To assist knee flexion on RIGHT side

Long Legs and ¾ Legs only

**IRP-R** 

Internal Rotation Panel

To assist internal rotation at RIGHT hip

**IRP-L** 

Internal Rotation Panel

To assist internal rotation at LEFT hip

**ERP-R** 

**External Rotation Panel** 

To assist external rotation at RIGHT hip

**ERP-L** 

External Rotation Panel

To assist external rotation at LEFT hip