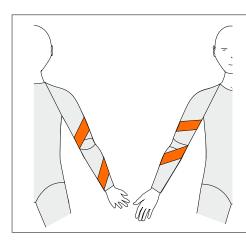

## PEP left Posterior Elbow Panel Left

To resist elbow flexion on left side

Long Sleeve Only

Three reinforcements are included in the price. If the box for Standard Panel is ticked this will count as one. Another two can be added. If Standard Panel is not ticked, three reinforcements can be chosen.

# PEP right Posterior Elbow Panel Right

To resist elbow flexion on right side

Long Sleeve Only