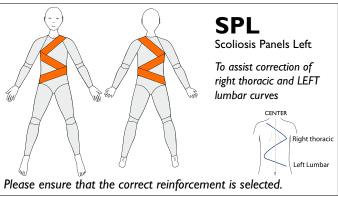

### **IRPL-R**

Long Internal Rotation Panel

To assist internal rotation at RIGHT hip

Only for Long Legs



### IRPL-L

Long Internal Rotation Panel

To assist internal rotation at LEFT hip

Only for Long Legs



### **ERPL-R**

Long External Rotation Panel

To assist external rotation at RIGHT hip

Only for Long Legs



### **ERPL-L**

Long External Rotation Panel

To assist external rotation at LEFT hip

Only for Long Legs











## SBEL Shoulder Back Extension Left To assist retraction of the scapular on the left side and extension of

To assist retraction of the scapulae on the left side and extension of the back on the RIGHT side

### **SBER**

Shoulder Back Extension Left To assist retraction of the scapulae on the right side and extension of the back on the LEFT side































### AS-L Anterior Supination Left

To resist supination on left side

Long Sleeve Only



### AS-R Anterior Supination Right

To resist supination on right side

Long Sleeve Only



# PP-L Posterior Supination Left

To resist pronation on left side

Long Sleeve Only

Three reinforcements are included in the price. If the box for Standard Panel is ticked this will count as one. Another two can be added. If Standard Panel is not ticked, three reinforcements can be chosen.



# PP-R Posterior Pronation Right

To resist pronation on right side

Long Sleeve Only



## 39312 Suit Reinforcements





# AEP left Anterior Elbow Panel Left

To resist elbow hyperextension on left side

Long Sleeve Only



# AEP right Anterior Elbow Panel Right

To resist elbow hyperexten