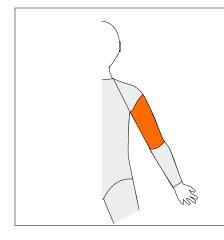

## PEP left Posterior Elbow Panel Left

To resist elbow flexion on left side

Long Sleeve Only

Three reinforcements are included in the price. If the box for Standard Panel is ticked this will count as one. Another two can be added. If Standard Panel is not ticked, three reinforcements can be chosen.

# PEP right Posterior Elbow Panel Right

To resist elbow flexion on right side

Long Sleeve Only