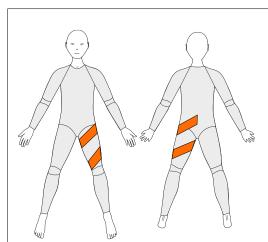

### PHE-L

Posterior Hip Extension Left

To assist hip extension on LEFT side

### PHE-R

Posterior Hip Extension Right

To assist hip extension on RIGHT side

Long Legs and ¾ Legs only