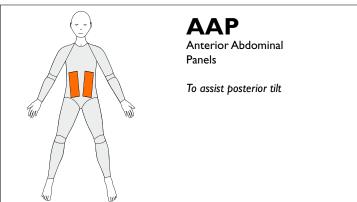

elements body

Three reinforcements are included in the price. If the box for Standard Panel is ticked this will count as one, and another two can be added.