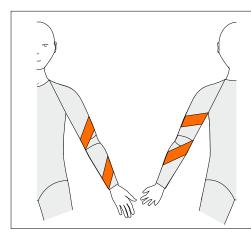

### AS-L Anterior Supination Left

To resist supination on left side

Long Sleeve Only

### AS-R Anterior Supination Right

To resist supination on right side

Long Sleeve Only

# PP-L Posterior Supination Left

To resist pronation on left side

Long Sleeve Only

Three reinforcements are included in the price. If the box for Standard Panel is ticked this will count as one. Another two can be added. If Standard Panel is not ticked, three reinforcements can be chosen.

# PP-R Posterior Pronation Right

To resist pronation on right side

Long Sleeve Only