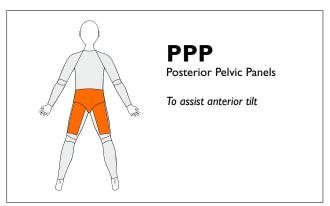

Long Legs and ¾ Legs only







**IRP-R** 

Internal Rotation Panel

To assist internal rotation at RIGHT hip



**IRP-L** 

Internal Rotation Panel

To assist internal rotation at LEFT hip



**ERP-R** 

**External Rotation Panel** 

To assist external rotation at RIGHT hip



**ERP-L** 

External Rotation Panel

To assist external rotation at LEFT hip







### **IRPL-R**

Long Internal Rotation Panel

To assist internal rotation at RIGHT hip

Only for Long Legs



### IRPL-L

Long Internal Rotation Panel

To assist internal rotation at LEFT hip

Only for Long Legs



### **ERPL-R**

Long External Rotation Panel

To assist external rotation at RIGHT hip

Only for Long Legs



### **ERPL-L**

Long External Rotation Panel

To assist external rotation at LEFT hip

Only for Long Legs











## SBEL Shoulder Back Extension Left To assist retraction of the scapular on the left side and extension of

To assist retraction of the scapulae on the left side and extension of the back on the RIGHT side

### **SBER**

Shoulder Back Extension Left To assist retraction of the scapulae on the right side and extension of the back on the LEFT side































### AS-L Anterior Supination Left

To resist supination on left side

Long Sleeve Only



### AS-R Anterior Supination Right

To resist supination on right side

Long Sleeve Only



# PP-L Posterior Supination Left

To resist pronation on left side

Long Sleeve Only

Three reinforcements are included in the price. If the box for Standard Panel is ticked this will count as one. Another two can be added. If Stand