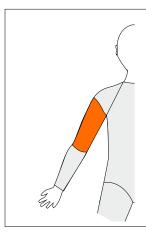

# AEP left Anterior Elbow Panel Left

To resist elbow hyperextension on left side

Long Sleeve Only

# AEP right Anterior Elbow Panel Right

To resist elbow hyperextension on right side

Long Sleeve Only