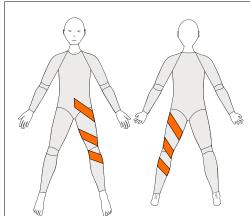

### **PKF-L**

Posterior Knee Flexion Left

To assist knee flexion on LEFT side

### PKF-R

Posterior Knee Flexion Right

To assist knee flexion on RIGHT side

Long Legs and ¾ Legs only

**IRP-R** 

Internal Rotation Panel

To assist internal rotation at RIGHT hip

**IRP-L** 