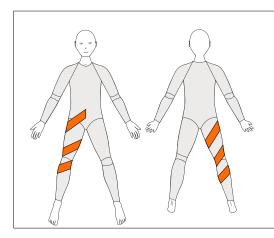

### **AKE-L**

Anterior Knee Extension Left

To assist knee extension on LEFT side

### **AKE-R**

Anterior Knee Extension Right

To assist knee extension on RIGHT side

Long Legs and 3/4 Legs only