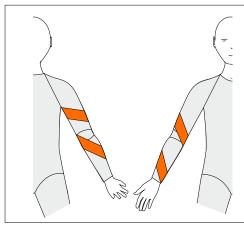

# AEP left Anterior Elbow Panel Left

To resist elbow hyperextension on left side

Long Sleeve Only

# AEP right Anterior Elbow Panel Right

To resist elbow hyperextension on right side

Long Sleeve Only

## PEP left Posterior Elbow Panel Left

To resist elbow flexion on left side

Long Sleeve Only

Three reinforcements are included in the price. If the box for Standard Panel is ticked this will count as one. Another two can be added. If Standard Panel is not ticked, three reinforcements can be chosen.

# PEP right Posterior Elbow Panel Right

To resist elbow flexion on right side

Long Sleeve Only