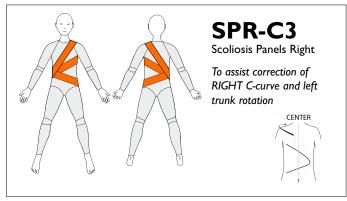

elements body

Three reinforcements are included in the price. If the box for Standard Panel is ticked this will count as one, and another two can be added.