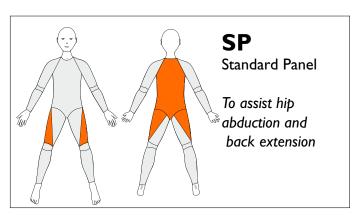

elements body

Three reinforcements are included in the price. If the box for Standard Panel is ticked this will count as one, and another two can be added.