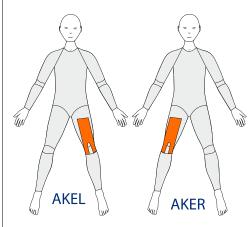

### **AKE-L**

Anterior Knee Extension Left

To assist knee extension on LEFT side

### **AKE-R**

Anterior Knee Extension Right

To assist knee extension on RIGHT side

Long Legs and 3/4 Legs only