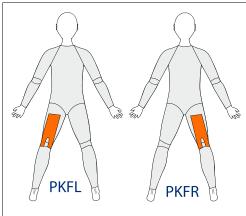

### **PKF-L**

Posterior Knee Flexion Left

To assist knee flexion on LEFT side

### PKF-R

Posterior Knee Flexion Right

To assist knee flexion on RIGHT side

Long Legs and ¾ Legs only

**IRP-R** 

Internal Rotation Panel

To assist internal rotation at RIGHT hip

**IRP-L** 