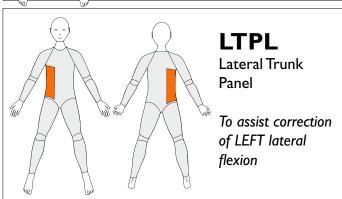

elements body









Three reinforcements are included in the price. If the box for Standard Panel is ticked this will count as one, and another two can be added.





### PHE-L

Posterior Hip Extension Left

To assist hip extension on LEFT side

### PHE-R

Posterior Hip Extension Right

To assist hip extension on RIGHT side

Long Legs and ¾ Legs only



### **AKE-L**

Anterior Knee Extension Left

To assist knee extension on LEFT side

### **AKE-R**

Anterior Knee Extension Right

To assist knee extension on RIGHT side

Long Legs and 3/4 Legs only



### **PKF-L**

Posterior Knee Flexion Left

To assist knee flexion on LEFT side

### PKF-R

Posterior Knee Flexion Right

To assist knee flexion on RIGHT side

Long Legs and ¾ Legs only







**IRP-R** 

Internal Rotation Panel

To a