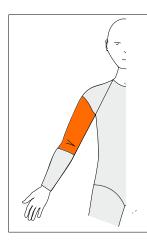

# AEP left Anterior Elbow Panel Left

To resist elbow hyperextension on left side

Long Sleeve Only

# AEP right Anterior Elbow Panel Right

To resist elbow hyperextension on right side

Long Sleeve Only