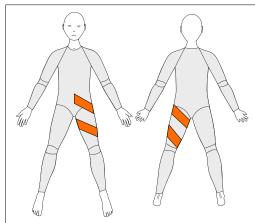

### **AKE-L**

Anterior Knee Extension Left

To assist knee extension on LEFT side

### **AKE-R**

Anterior Knee Extension Right

To assist knee extension on RIGHT side

Long Legs and 3/4 Legs only