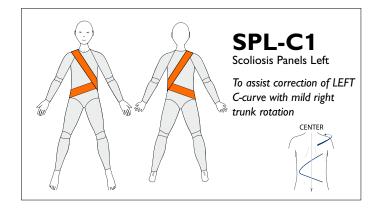

elements body

Three reinforcements are included in the price. If the box for Standard Panel is ticked this will count as one, and another two can be added.