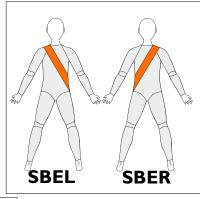

## SBEL Shoulder Back Extension Left To assist retraction of the scapular on the left side and extension of

To assist retraction of the scapulae on the left side and extension of the back on the RIGHT side

### **SBER**

Shoulder Back Extension Left To assist retraction of the scapulae on the right side and extension of the back on the LEFT side