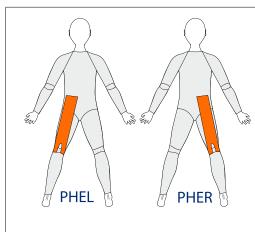

### PHE-L

Posterior Hip Extension Left

To assist hip extension on LEFT side

### PHE-R

Posterior Hip Extension Right

To assist hip extension on RIGHT side

Long Legs and ¾ Legs only