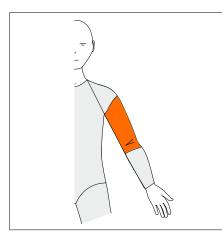

# AEP left Anterior Elbow Panel Left

To resist elbow hyperextension on left side

Long Sleeve Only

# AEP right Anterior Elbow Panel Right

To resist elbow hyperextension on right side

Long Sleeve Only