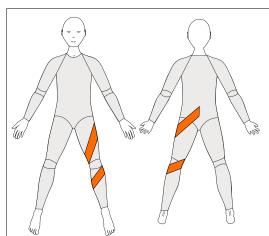

### PHE-L

Posterior Hip Extension Left

To assist hip extension on LEFT side

### PHE-R

Posterior Hip Extension Right

To assist hip extension on RIGHT side

Long Legs and ¾ Legs only