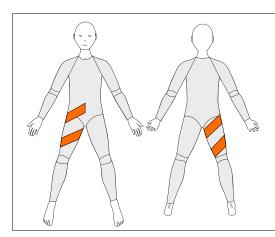

### PHE-L

Posterior Hip Extension Left

To assist hip extension on LEFT side

### PHE-R

Posterior Hip Extension Right

To assist hip extension on RIGHT side

Long Legs and ¾ Legs only