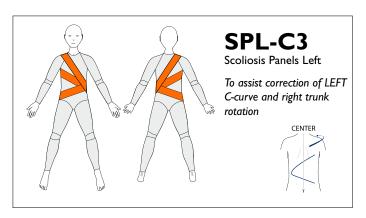

elements body

Three reinforcements are included in the price. If the box for Standard Panel is ticked this will count as one, and another two can be added.