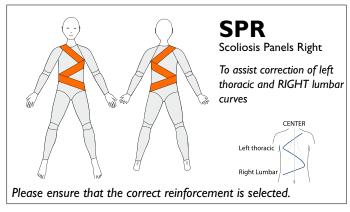

elements body

Three reinforcements are included in the price. If the box for Standard Panel is ticked this will count as one, and another two can be added.