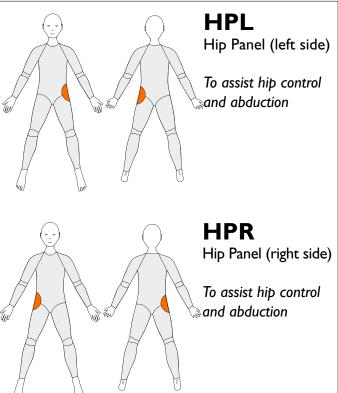

elements body









Three reinforcements are included in the price. If the box for Standard Panel is ticked this will count as one, and another two can be added.





### PHE-L

Posterior Hip Extension Left

To assist hip extension on LEFT side

### PHE-R

Posterior Hip Extension Right

To assist hip extension on RIGHT side

Long Legs and ¾ Legs only



### **AKE-L**

Anterior Knee Extension Left

To assist knee extension on LEFT side

### **AKE-R**

Anterior Knee Extension Right

To assist knee extension on RIGHT side

Long Legs and 3/4 Legs only



### **PKF-L**

Posterior Knee Flexion Left

To assist knee flexion on LEFT side

### PKF-R

Posterior Knee Flexion Right

To assist knee flexion on RIGHT side

Long Legs and ¾ Legs only







**IRP-R** 

Internal Rotation Panel

To