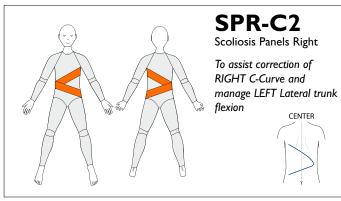

elements body

Three reinforcements are included in the price. If the box for Standard Panel is ticked this will count as one, and another two can be added.