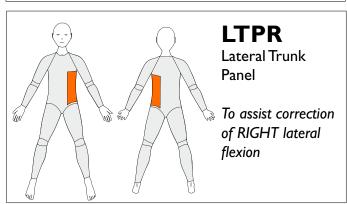

elements body









Three reinforcements are included in the price. If the box for Standard Panel is ticked this will count as one, and another two can be added.





### PHE-L

Posterior Hip Extension Left

To assist hip extension on LEFT side

### PHE-R

Posterior Hip Extension Right

To assist hip extension on RIGHT side

Long Legs and ¾ Legs only



### **AKE-L**

Anterior Knee Extension Left

To assist knee extension on LEFT side

### **AKE-R**

Anterior Knee Extension Right

To assist knee extension on RIGHT side

Long Legs and 3/4 Legs only



### **PKF-L**

Posterior Knee Flexion Left

To assist knee flexion on LEFT side

### PKF-R

Posterior Knee Flexion Right

To assist knee flexion on RIGHT side

Long Legs and ¾ Legs only







**IRP-R** 

Internal Rotation Panel

To ass